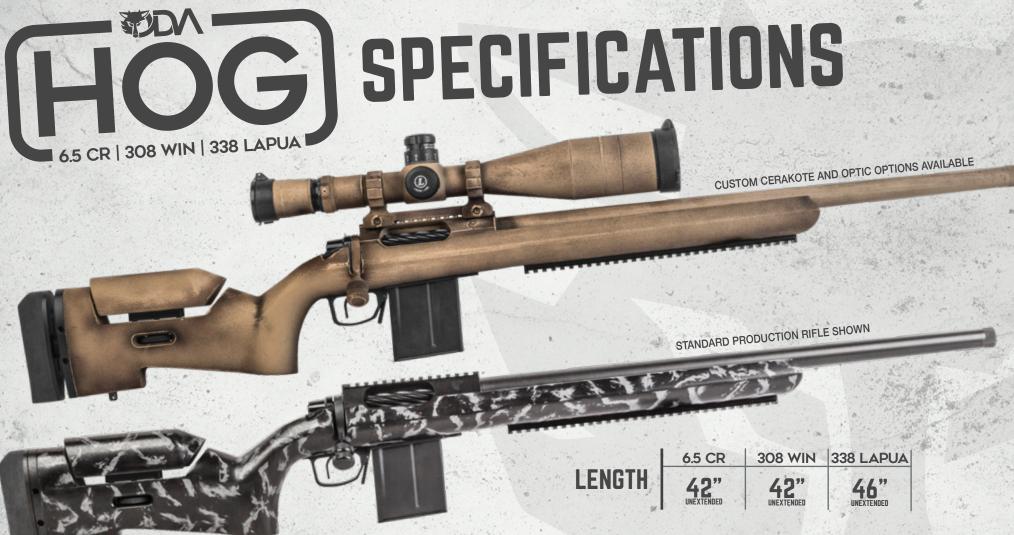

STOCK

KELBY MODEL KTS
12" PICATINNY FRONT RAIL

HAND LAID & FINISHED CARBON FIBER

3-WAY BUTT PLATE W/ ADJUSTABLE CHEEK

WEIGHT

6.5 CR 308 WIN 338 LAPUA

13.36 LBS 13.36 LBS 14 LBS

**ACTION** 

FULLY CNC MACHINED 416R BODY
CNC MACHINED 4140 BOLT BODY
CNC MACHINED 420 STAINLESS BOLT HANDLE
HAND FITTED, FINISHED & LAPPED
BLACK NITRIDE PROCESSED

2-STAGE CALVIN ELITE TRIGGER

BARREL

KRIEGER MATCH GRADE LAPPED M24 CONTOUR CUT W/ JGS CARBIDE MINIMUM SPEC REAMER HAND POLISHED CHAMBER

HAND FITTED, FINISHED & LAPPED BLACK NITRIDE PROCESSED

MUZZLE THREADED TO 5/8"x24tp

.338 MODEL INCLUDES AREA 419 SIDEWINDER MAGNUM SELF-TIMING BRAKE

TOLL FREE: 1-855-433-2767